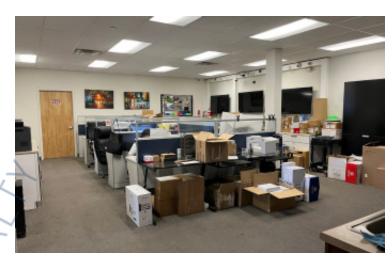

19,605 sq. ft. 0.94 Acres 2,000 sq. ft. 18.0' 1 Dock(s), 1 Drive-in(s) Offices Only 3:1000

Industrial space in multi-tenanted building

## 42-46 Central Ave, Farmingdale