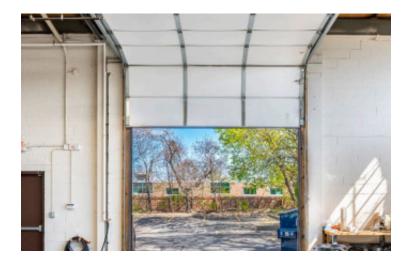

# 12,400 sq. ft. of Industrial Space For Lease 42-46 Central Ave, Farmingdale

19,605 sq. ft. 0.94 Acres 2,000 sq. ft. 18.0' 1 Dock(s), 1 Drive-in(s) Offices Only 3:1000

Industrial space in multi-tenanted building