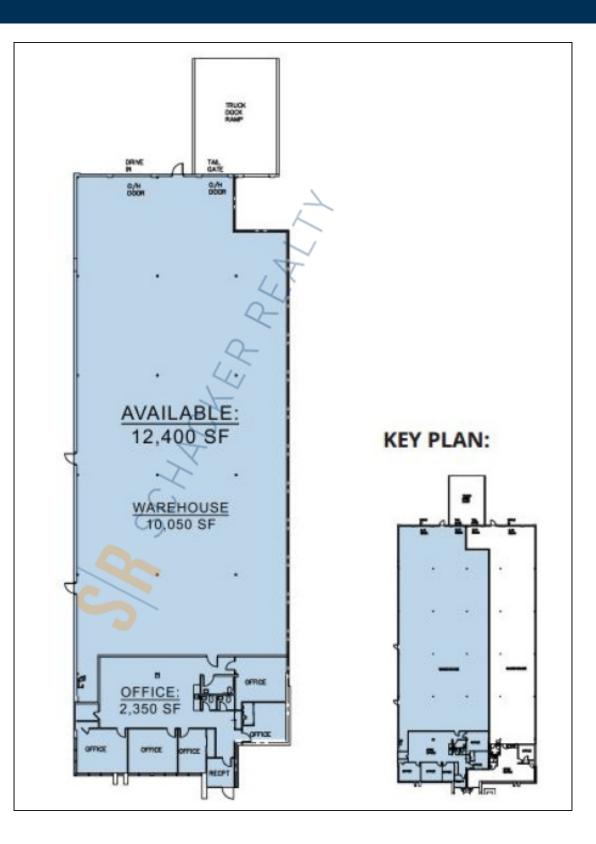

## **Specifications:**

| Building Size:         | 19,605 s |
|------------------------|----------|
| Lot Size:              | 0.94 Acı |
| Office Space:          | 2,000 so |
| <b>Ceiling Height:</b> | 18.0'    |
| Loading:               | 1 Dock(  |
| A/C:                   | Offices  |
| Parking:               | 3:1000   |
|                        |          |

19,605 sq. ft. 0.94 Acres 2,000 sq. ft. 18.0' 1 Dock(s), 1 Drive-in(s) Offices Only 3:1000

Industrial space in multi-tenanted building