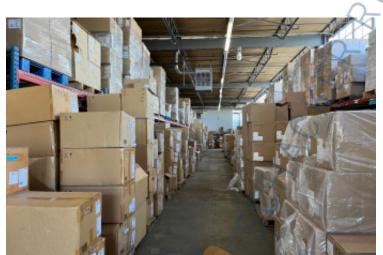

19,605 sq. ft. 0.94 Acres 2,000 sq. ft. 18.0' 1 Dock(s), 1 Drive-in(s) Offices Only 3:1000

Industrial space in multi-tenanted building

## 42-46 Central Ave, Farmingdale