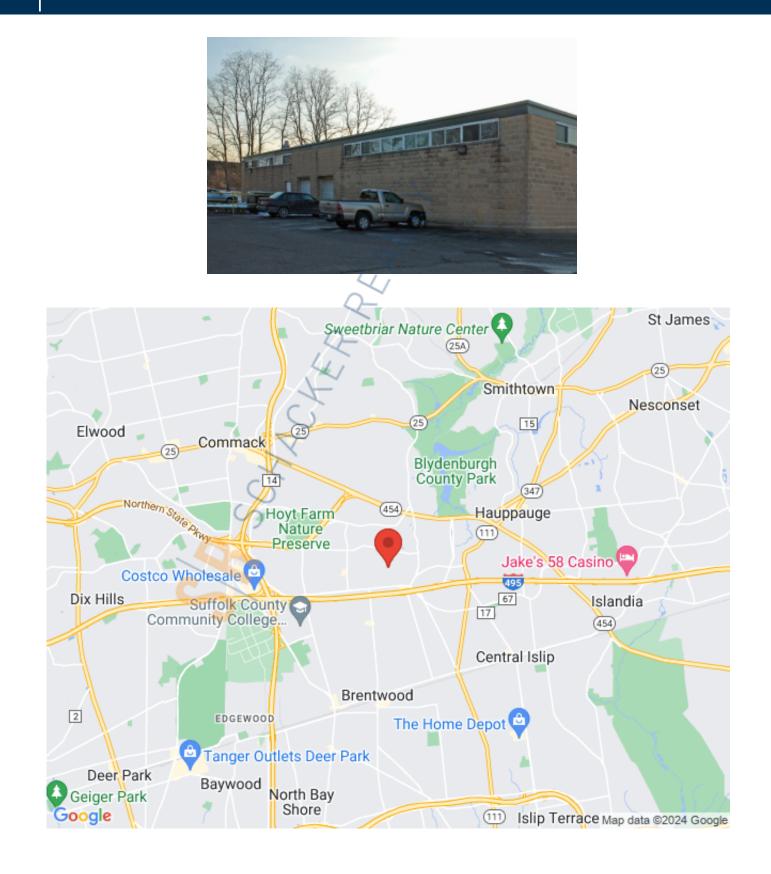

# 9,000 sq. ft. of Industrial Space For Lease 25 Plant Ave, Hauppauge

### **Pricing and Timing:**

| Occupancy:   | Immediately         |
|--------------|---------------------|
| Lease Price: | \$16.00/sq. ft. NNN |
| Taxes:       | \$2.65/sq. ft.      |

Prime office and warehouse space totaling 9,000 square feet with large parking lot • Features include laboratory, partitioned offices, private restrooms, reception area and yard • Excellent condition • Located in the Hauppauge Industrial Park

## 25 Plant Ave, Hauppauge

SCHACKER REALTY