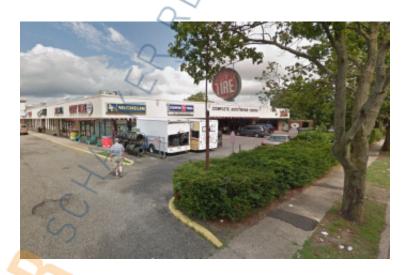

## 8,000 sq. ft. of Industrial/Retail Space For Lease

1929 Middle Country Rd, Centereach

## **Specifications:**

Building Size: 47,000 sq. ft.

Ceiling Height: 20.0'

Loading: 1 Drive-in(s)

**Pricing and Timing:** 

Lease Price: Negotiable

Retail endcap with high ceilings, can be converted to light industrial • Excellent location and visibility on the corner of Middle Country Rd and Eastwood Rd, adjacent to Centereach Mall