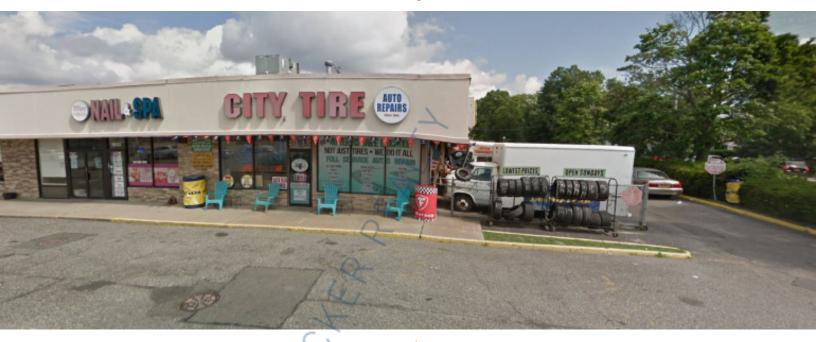

## 8,000 sq. ft. of Industrial/Retail Space For Lease

1929 Middle Country Rd, Centereach

## **Specifications:**

Building Size: 47,000 sq. ft.

Ceiling Height: 20.0'

Loading: 1 Drive-in(s)

**Pricing and Timing:** 

Lease Price: Negotiable

Retail endcap with high ceilings, can be converted to light industrial • Excellent location and visibility on the corner of Middle Country Rd and Eastwood Rd, adjacent to Centereach Mall