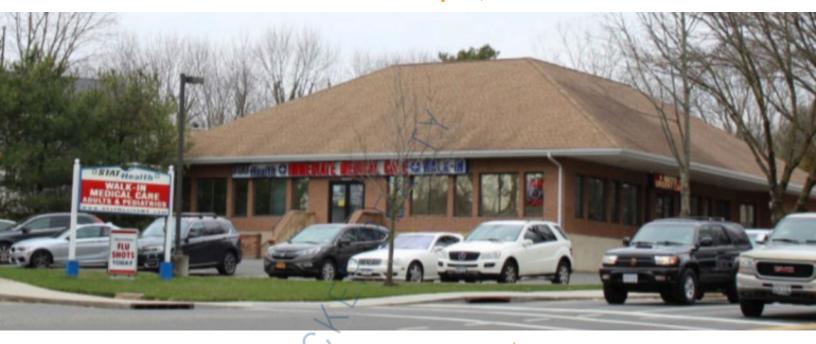

## Investment-Medical Office Property For Sale, Available: 10,000 sq. ft.

519 & 521 W Jericho Tpke, Smithtown

**Specifications:** 

**Property** 

Size:

1.75 Acres Lot Size:

Parking: Ample ( **Pricing and Timing:** 

Sale Price: \$3,000,000

(\$300.00/sq. ft.)

Taxes: \$33,028.00

(\$3.30/sq. ft.)

Two buildings totaling 10,000 sf, strategically located on the north side of the heavily traveled Route 25 (Jericho Turnpike)