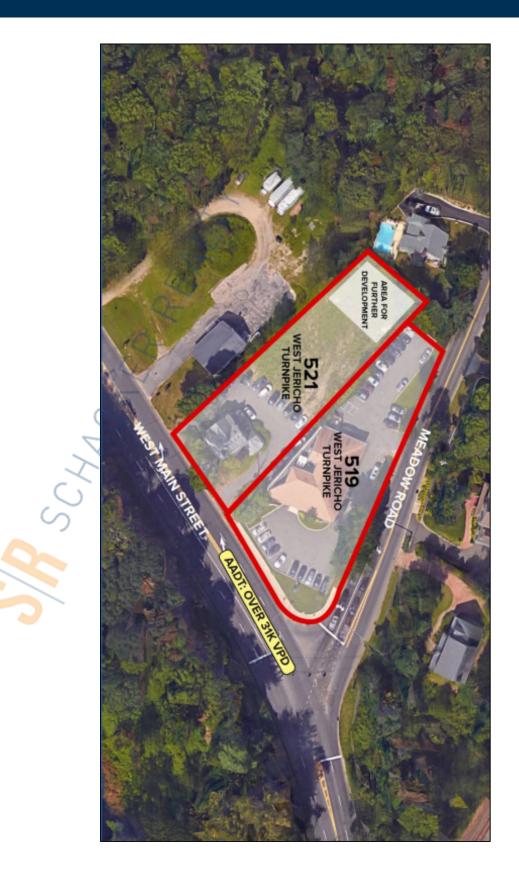

## Investment-Medical Office Property For Sale, Available: 10,000 sq. ft.

519 & 521 W Jericho Tpke, Smithtown

**Specifications:** 

**Property** 

Size:

1.75 Acres Lot Size:

Parking: Ample ( **Pricing and Timing:** 

Sale Price: \$3,000,000

(\$300.00/sq. ft.)

Taxes: \$33,028.00

(\$3.30/sq. ft.)

Two buildings totaling 10,000 sf, strategically located on the north side of the heavily traveled Route 25 (Jericho Turnpike)