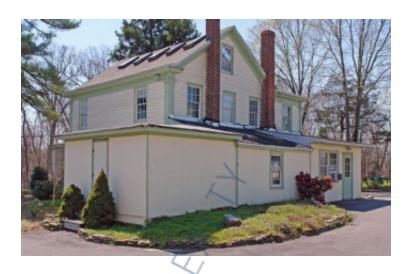

## Investment-Medical Office Property For Sale, Available: 10,000 sq. ft.

519 & 521 W Jericho Tpke, Smithtown

**Specifications:** 

**Property** 

Size:

1.75 Acres Lot Size:

Parking: Ample ( **Pricing and Timing:** 

Sale Price: \$3,000,000

(\$300.00/sq. ft.)

Taxes: \$33,028.00

(\$3.30/sq. ft.)

Two buildings totaling 10,000 sf, strategically located on the north side of the heavily traveled Route 25 (Jericho Turnpike)