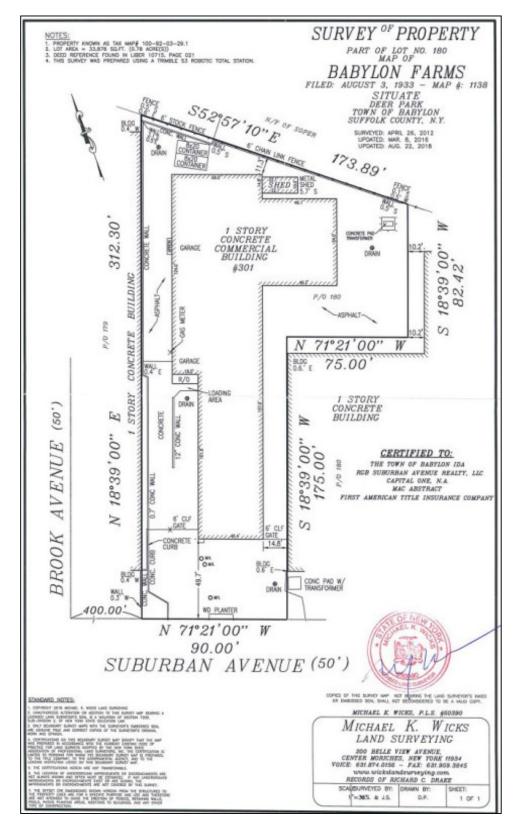

## **Exclusive Listing**

Industrial Property For Sale Or Lease, Available: 13,500 sq. ft. Minimum Division 6,000 sq. ft. 301 Suburban Ave, Deer Park

## **Specifications:**

| Building Size:  | 13,500 sq. ft.           |
|-----------------|--------------------------|
| Lot Size:       | 0.78 Acres               |
| Office Space:   | 3,000 sq. ft.            |
| Ceiling Height: | 13.0'                    |
| Loading:        | 1 Dock(s), 2 Drive-in(s) |
| Power:          | 400 amps                 |