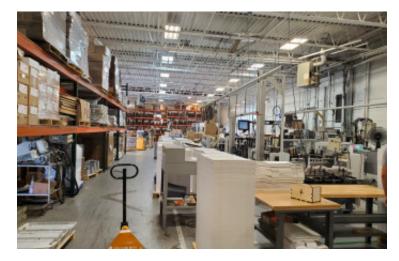

## **Exclusive Listing**

Industrial Property For Sale Or Lease, Available: 13,500 sq. ft. Minimum Division 6,000 sq. ft. 301 Suburban Ave, Deer Park

## **Specifications:**

| Building Size:  | 13,500 sq. ft.           |
|-----------------|--------------------------|
| Lot Size:       | 0.78 Acres               |
| Office Space:   | 3,000 sq. ft.            |
| Ceiling Height: | 13.0'                    |
| Loading:        | 1 Dock(s), 2 Drive-in(s) |
| Power:          | 400 amps                 |