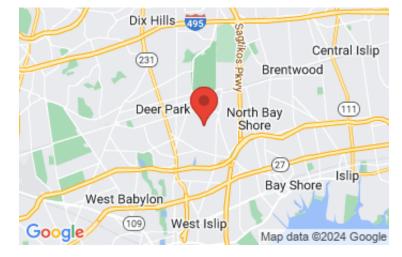

## **Exclusive Listing**

Industrial Property For Sale Or Lease, Available: 13,500 sq. ft. Minimum Division 6,000 sq. ft. 301 Suburban Ave, Deer Park

## 301 Suburban Ave, Deer Park

SCHACKER REALTY

All information is subject to errors, omissions, modification, and withdrawal. Measurements may be estimates and information shown should not be relied upon without independent verification.