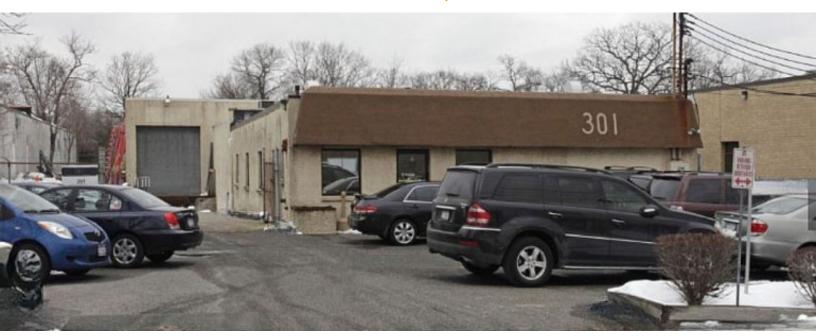

## **Exclusive Listing**

Industrial Property For Sale Or Lease, Available: 13,500 sq. ft. Minimum Division 6,000 sq. ft. 301 Suburban Ave, Deer Park

## **Specifications:**

| Building Size:  | 13,500 sq. ft.           |
|-----------------|--------------------------|
| Lot Size:       | 0.78 Acres               |
| Office Space:   | 3,000 sq. ft.            |
| Ceiling Height: | 13.0'                    |
| Loading:        | 1 Dock(s), 2 Drive-in(s) |
| Power:          | 400 amps                 |