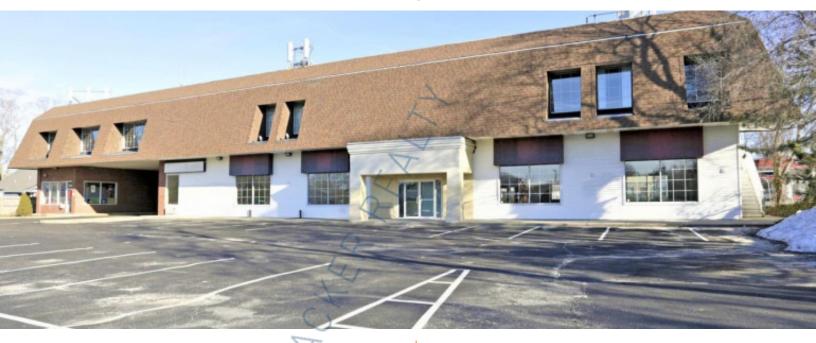

## Office/Retail Property For Sale, Available: 20,312 sq. ft. Minimum Division 3,500 sq. ft.

2758 Middle Country Rd, Lake Grove

## **Specifications:**

Building Size: 20,312 sq. ft. Lot Size: 1.95 Acres Office Space: 11,000 sq. ft.

A/C: Full A/C

Parking: 125

Sewers: Yes

## **Pricing and Timing:**

Occupancy: Immediately Sale Price: \$2,500,000

(\$123.08/sq. ft.)

Taxes: \$79,385.00

(\$3.91/sq. ft.)

Two-story office/retail building • Close proximity to Smithhaven Mall • Ideal for shops/stores/offices/professional use/banks/or restaurants • Prime retail location on Middle Country Road with high traffic counts