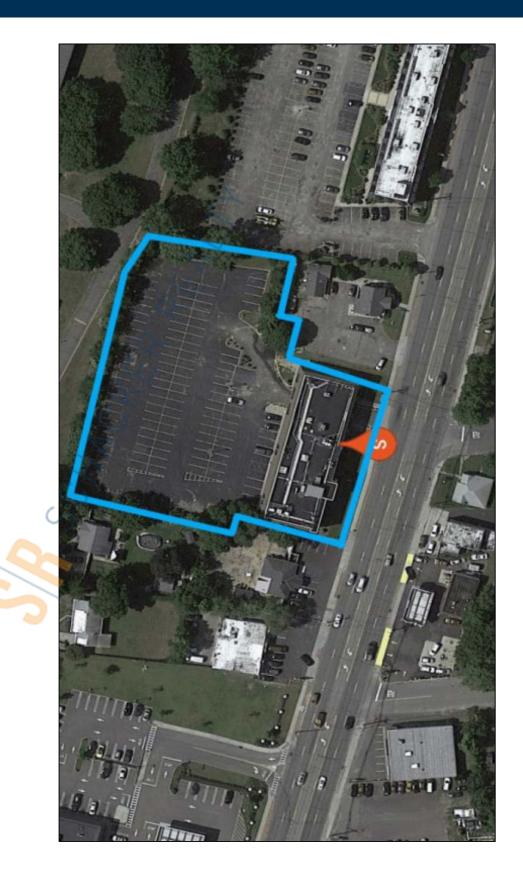

## **Specifications:**

Building Size: 20,312 sq. ft. Lot Size: 1.95 Acres Office Space: 11,000 sq. ft.

A/C: Full A/C

Parking: 125

Sewers: Yes

## **Pricing and Timing:**

Occupancy: Immediately Sale Price: \$2,500,000

(\$123.08/sq. ft.)

Taxes: \$79,385.00

(\$3.91/sq. ft.)

Two-story office/retail building • Close proximity to Smithhaven Mall • Ideal for shops/stores/offices/professional use/banks/or restaurants • Prime retail location on Middle Country Road with high traffic counts