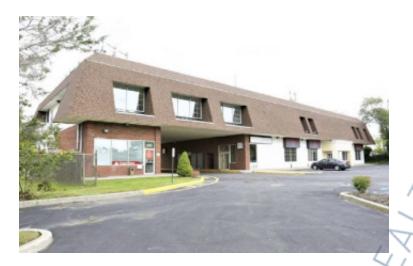

## Office/Retail Property For Sale, Available: 20,312 sq. ft. Minimum Division 3,500 sq. ft.

2758 Middle Country Rd, Lake Grove

## **Specifications:**

Building Size: 20,312 sq. ft. Lot Size: 1.95 Acres Office Space: 11,000 sq. ft.

A/C: Full A/C

Parking: 125

Sewers: Yes

## **Pricing and Timing:**

Occupancy: Immediately Sale Price: \$2,500,000

(\$123.08/sq. ft.)

Taxes: \$79,385.00

(\$3.91/sq. ft.)

Two-story office/retail building • Close proximity to Smithhaven Mall • Ideal for shops/stores/offices/professional use/banks/or restaurants • Prime retail location on Middle Country Road with high traffic counts