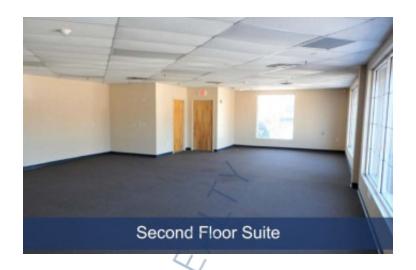

## Office/Retail Property For Sale, Available: 20,312 sq. ft. Minimum Division 3,500 sq. ft.

2758 Middle Country Rd, Lake Grove

## **Specifications:**

Building Size: 20,312 sq. ft. Lot Size: 1.95 Acres Office Space: 11,000 sq. ft.

A/C: Full A/C

Parking: 125

Sewers: Yes

## **Pricing and Timing:**

Occupancy: Immediately Sale Price: \$2,500,000

(\$123.08/sq. ft.)

Taxes: \$79,385.00

(\$3.91/sq. ft.)

Two-story office/retail building • Close proximity to Smithhaven Mall • Ideal for shops/stores/offices/professional use/banks/or restaurants • Prime retail location on Middle Country Road with high traffic counts