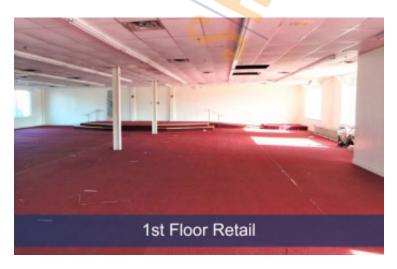

## Office/Retail Property For Sale, Available: 20,312 sq. ft. Minimum Division 3,500 sq. ft.

2758 Middle Country Rd, Lake Grove

## **Specifications:**

Building Size: 20,312 sq. ft. Lot Size: 1.95 Acres Office Space: 11,000 sq. ft.

A/C: Full A/C

Parking: 125

Sewers: Yes

## **Pricing and Timing:**

Occupancy: Immediately Sale Price: \$2,500,000

(\$123.08/sq. ft.)

Taxes: \$79,385.00

(\$3.91/sq. ft.)

Two-story office/retail building • Close proximity to Smithhaven Mall • Ideal for shops/stores/offices/professional use/banks/or restaurants • Prime retail location on Middle Country Road with high traffic counts