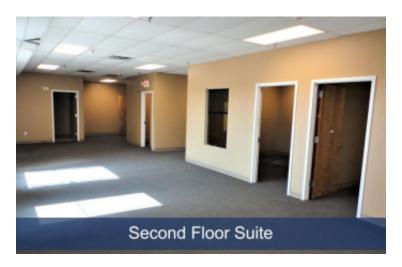

## Office/Retail Property For Sale, Available: 20,312 sq. ft. Minimum Division 3,500 sq. ft.

2758 Middle Country Rd, Lake Grove

## **Specifications:**

Building Size: 20,312 sq. ft. Lot Size: 1.95 Acres Office Space: 11,000 sq. ft.

A/C: Full A/C

Parking: 125

Sewers: Yes

## **Pricing and Timing:**

Occupancy: Immediately Sale Price: \$2,500,000

(\$123.08/sq. ft.)

Taxes: \$79,385.00

(\$3.91/sq. ft.)

Two-story office/retail building • Close proximity to Smithhaven Mall • Ideal for shops/stores/offices/professional use/banks/or restaurants • Prime retail location on Middle Country Road with high traffic counts