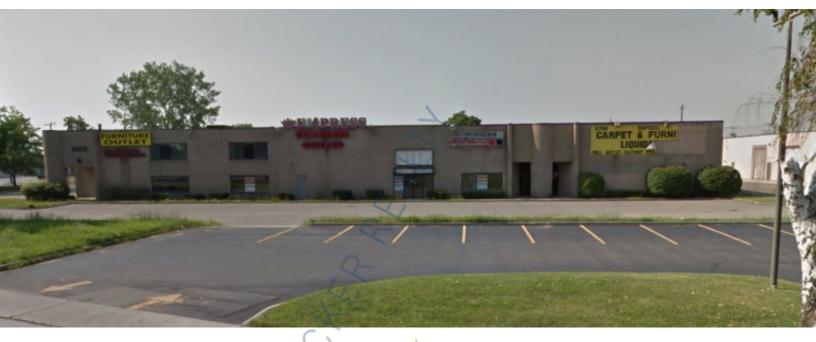

## Industrial Property For Sale, Available: 27,000 sq. ft.

3800 Veterans Memorial Hwy, Bohemia

## **Specifications:**

Building Size: 27,000 sq. ft.
Lot Size: 1.58 Acres
Office Space: 5,000 sq. ft.

Ceiling Height: 18.6' @ 16 sq. ft.

Loading: 1 Dock(s), 1 Drive-in(s)
Power: 400 amps
A/C: 12123

Parking: 68+8 Unpaved