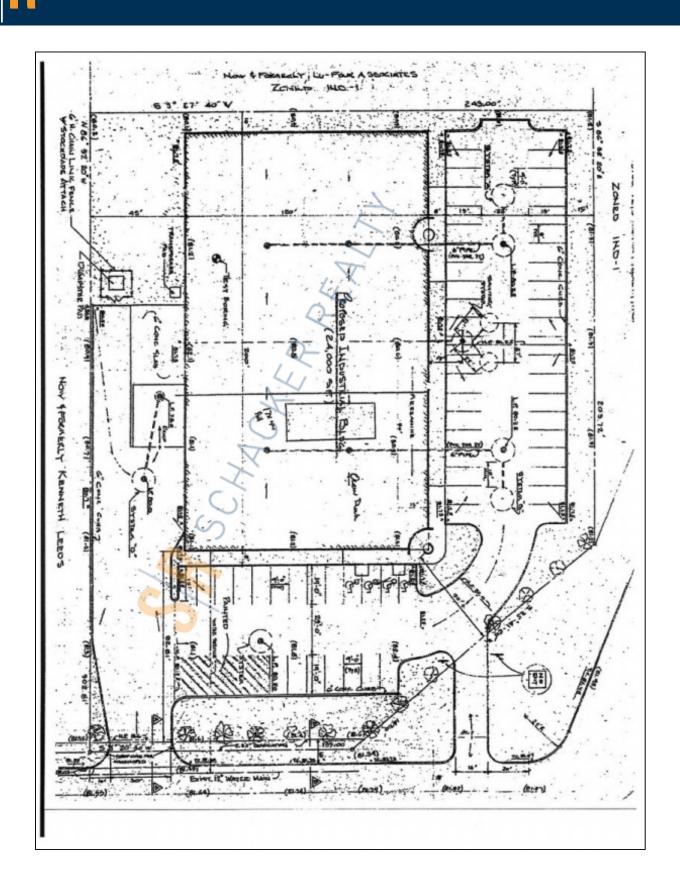

## Industrial Property For Sale, Available: 27,000 sq. ft.

3800 Veterans Memorial Hwy, Bohemia

## **Specifications:**

Building Size: 27,000 sq. ft.
Lot Size: 1.58 Acres
Office Space: 5,000 sq. ft.

Ceiling Height: 18.6' @ 16 sq. ft.

Loading: 1 Dock(s), 1 Drive-in(s)
Power: 400 amps
A/C: 12123

Parking: 68+8 Unpaved