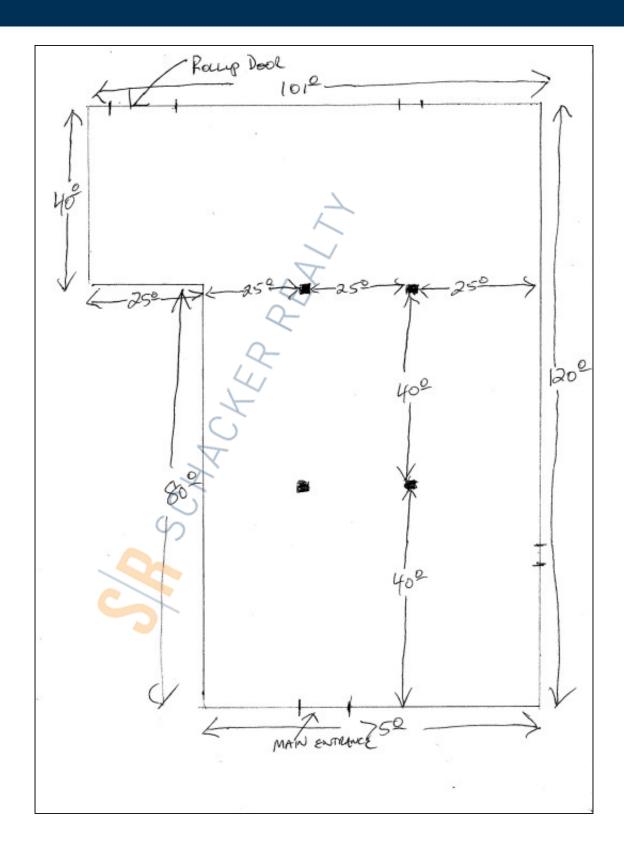

## Industrial Property For Sale, Available: 27,000 sq. ft.

3800 Veterans Memorial Hwy, Bohemia

## **Specifications:**

Building Size: 27,000 sq. ft.
Lot Size: 1.58 Acres
Office Space: 5,000 sq. ft.

Ceiling Height: 18.6' @ 16 sq. ft.

Loading: 1 Dock(s), 1 Drive-in(s)
Power: 400 amps
A/C: 12123

Parking: 68+8 Unpaved