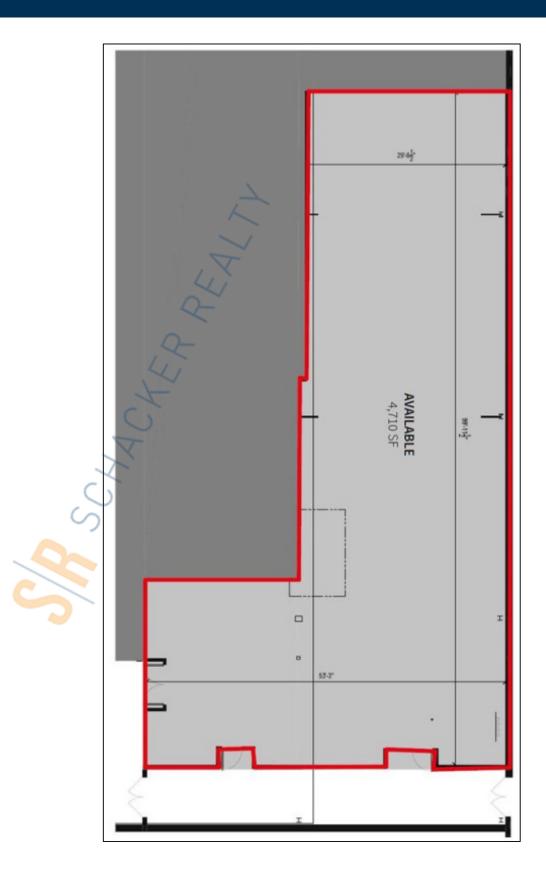

## 293,930 sq. ft. of Office Space For Lease Minimum Division 1,000 sq. ft. 711 Stewart Ave, Garden City



Pricing and Timing: Lease Price: Negotiable

#### For more information please contact: Schacker Realty 631-293-3700 info@schackerrealty.com



# 711 Stewart Ave, Garden City













### For more information please contact: Schacker Realty 631-293-3700 info@schackerrealty.com

## 711 Stewart Ave, Garden City

SCHACKER REALTY



#### For more information please contact: Schacker Realty 631-293-3700 info@schackerrealty.com

SCHACKER REALTY



### For more information please contact: Schacker Realty 631-293-3700 info@schackerrealty.com